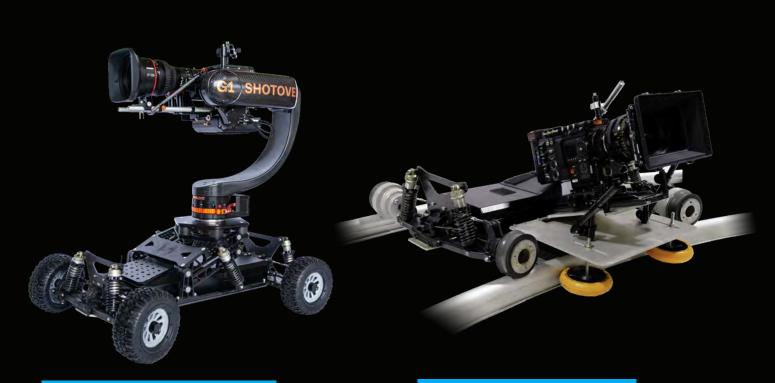

## MANTIS/M-SERIES

**CUSTOM SYSTEMS** 

The Motion Impossible Mantis remote dolly combined with the exceptional Shotover G1 gimbal makes a whole new range of shots possible. This dolly can be run up to 300m/1000', it's quiet electric motor makes it possible to get into difficult to reach areas. The Mantis can be set up specifically for controlled, lower speed applications or boosted to reach up to 20mph. This kit comes with three different tire options for smooth studio, mid range pavement and larger off-road/rough terrain.

When the Mantis is modified with dolly wheels it can provide highspeed orbits on 90° and 45° Filmair track.

## MANTIS/M-SERIES FEATURES

- Fitted with V-Con iso plate
- Compact footprint (80cm x 54cm)
- Quiet electric motor system
- 4wd all-terrain, tuneable chassis
- Powered by high capacity LiPo batteries
- Up to 300m/1000' wireless range
- 3 different wheel types

## SHOTOVER G1 Quick Specs

- Gimbal weight 4kg
- 900 mhz long range radio
- Canon/Fuji lens console integration
- 360° continuous pan
- Tilt +65° to -120° roll +/- 65°
- 100°/sec slew rate
- Operating temp -20°C to +50°C