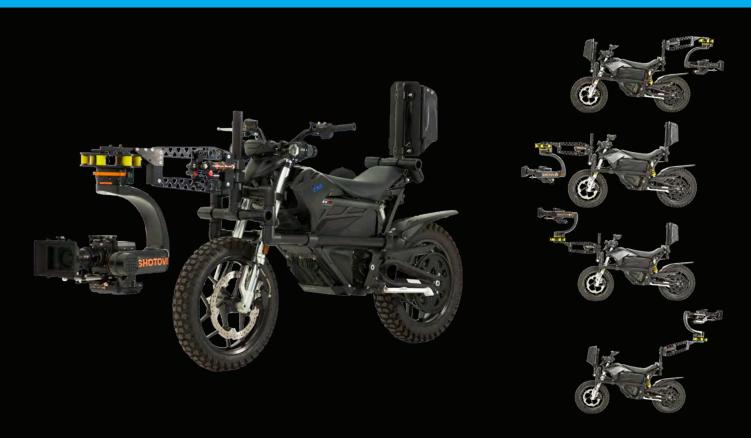

## ZERO MOTO

**CUSTOM SYSTEMS** 

The Zero Electric Bike paired with the SHOTOVER G1 delivers exciting new shot possibilities to the Whites Specialty Equipment camera car division. The Zero is silent and emission-less, perfect for indoor or outdoor use. The G1 can be quickly mounted over/under-slung, to the front or back in a matter of minutes. The light-weight G1, with its camera versatility make it ideal for this application. A custom, light-weight, dual air shock vertical isolator arm assists with larger bumps or serious off road locations. The Zero is capable of reaching speeds up to 137 km/h and the instant electric power makes its acceleration as fast or faster than any other camera vehicle available. Dual 48 volt battery packs power the G1 and any camera package for hours.

## ZERO MOTO FEATURES

- Near silent, zero emission electric powered
- Top speed of 137 km/h
- 78 ft/lb of torque
- 145 km range
- Fast rigging positions front/back
- Ideal for interior or exterior applications

## SHOTOVER G1 Quick Specs

- Gimbal weight 4kg
- 900 mhz long range radio
- 360° continuous pan
  Tilt +65° to -120° roll +/- 65°
- 100°/sec slew rate
- Operating temp -20°C to +50°C