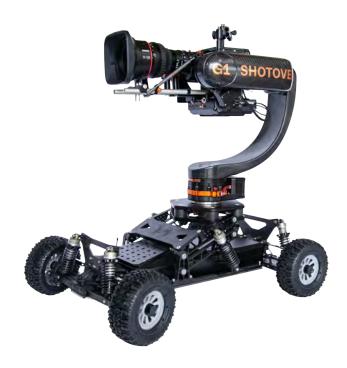

## **MANTIS**

The Motion Impossible Mantis remote dolly combined with the exceptional Shotover G1 gimbal makes a whole new range of shots possible. This dolly can be run up to 300m/1000', it's quiet electric motor makes it possible to get into difficult to reach areas. The Mantis can be set up specifically for controlled, lower speed applications or boosted to reach up to 20mph. This kit comes with three different tire options for smooth studio, mid range pavement and larger off-road/rough terrain.

## MANTIS Features

- Fitted with V-Con iso plate
- Integrated Compact footprint (80cm x 54cm)
- Quiet electric motor system
- 4wd all-terrain vehicle
- Tuneable chassis to suit different terrains and payloads
- Powered by high capacity Lithium Polymer batteries
- Up to 300m/1000' wireless range
- 3 different wheel types for varying terrain

## SHOTOVER G1 Features

- SHOTOVER FI+Z with lens motors
- Preston handset integration
- Gimbal Weight 4kg (8.82 lbs)
- Look down pan mode
- Remote camera control (RED, Arri, Sony, Canon, Phantom)
- Operator wheels or joystick console
- High performance non-ITAR sensors