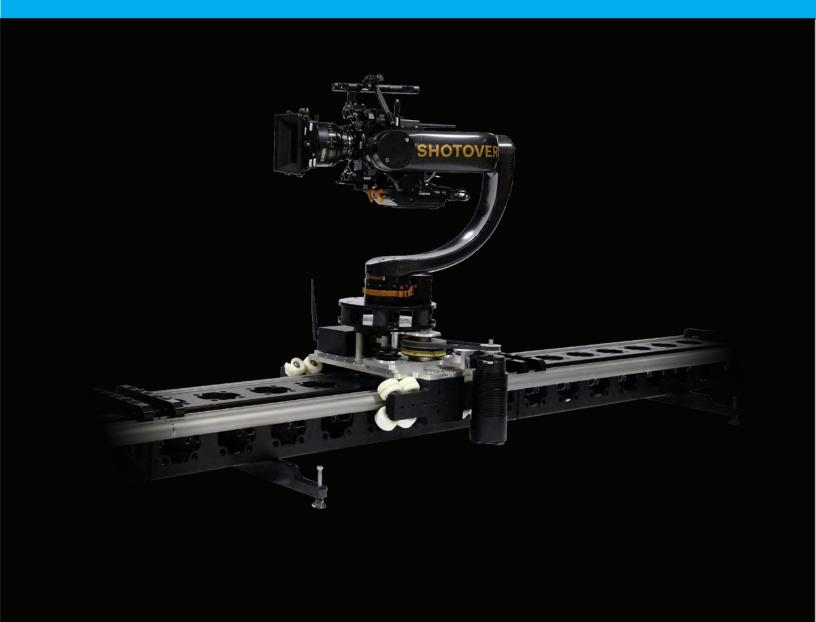

## **CUSTOM SYSTEMS**

The D Track is a custom narrow track system, exclusive to Tricked Out Pictures and available through Sunbelt Film Rentals. The D Track provides a quick to assemble, modular track system in 4' increments. The track dolly is fully captured on the track allowing for overslung, underslung, angled or vertical installations. The dolly is perfectly suited to the Shotover G1 but can be adapted to any stabilized remote head. To date we can provide SEC Eagle Eye winches and a modified Defy systems drive system.